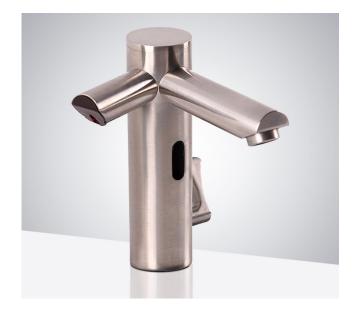

## LIMA COMMERCIAL DUAL AUTOMATIC SENSOR FAUCET WITH SENSOR SOAP DISPENSER SPECIFICATIONS

| Specification                    |                                   |
|----------------------------------|-----------------------------------|
| Product Type:                    | Commercial                        |
| Main Construction Material:      | Brass                             |
| Mount Type:                      | Deck                              |
| Handle Type:                     | Infra-Red                         |
| Power Rating:                    | 3 Amp Fuse, AC: 230V DC: 1.5V     |
| Batteries Required:              | 4 AA Batteries (not supplied)     |
| Number of Tap Holes:             | 1                                 |
| Valve/Cartridge Type:            | Solenoid Valve                    |
| Plumbing System<br>Requirements: | Suitable for all plumbing systems |
| Sensing Range:                   | 0 - 8cm                           |
| Activation Time:                 | 0.5 - 1 secs                      |
| Viscosity of Liquid Soap:        | 100-3500cp (mpA .s)               |
| Isolation Included:              | No                                |