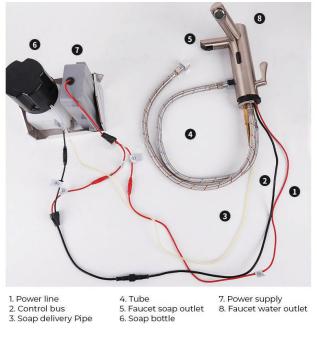

## LIMA COMMERCIAL DUAL AUTOMATIC SENSOR FAUCET WITH SENSOR SOAP DISPENSER SPECIFICATIONS

| Specification                    |                                   |
|----------------------------------|-----------------------------------|
| Product Type:                    | Commercial                        |
| Main Construction Material:      | Brass                             |
| Mount Type:                      | Deck                              |
| Handle Type:                     | Infra-Red                         |
| Power Rating:                    | 3 Amp Fuse, AC: 230V DC: 1.5V     |
| Batteries Required:              | 4 AA Batteries (not supplied)     |
| Number of Tap Holes:             | 1                                 |
| Valve/Cartridge Type:            | Solenoid Valve                    |
| Plumbing System<br>Requirements: | Suitable for all plumbing systems |
| Sensing Range:                   | 0 - 8cm                           |
| Activation Time:                 | 0.5 - 1 secs                      |
| Viscosity of Liquid Soap:        | 100-3500cp (mpA .s)               |
| Isolation Included:              | No                                |